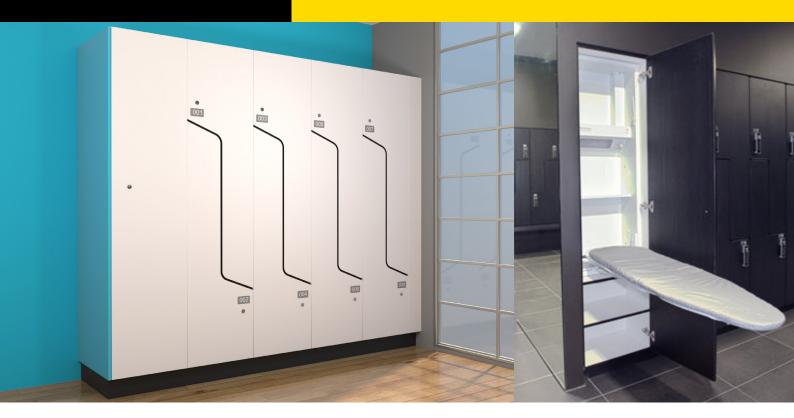

## INTERLOC LOCKER TYPE INTERLOC FULL HEIGHT IRONING BOARD UNIT

## SINGLE DOOR.

- Full Height Ironing Unit 1800mm high x .442mm wide 1 x rectangular door
- Interloc Plinth 110mm high black (standard)
- Or Custom height plinth (Interloc recommend no lower than 80mm) custom colours also available
- Cavity behind to allow for lead to plugged into GPO
- Interloc advise GPO to be provided by others at a height of 1800mm off the FFL to allow access to GPO once unit is installed.
- Ironing board 950mm extended.
- Robin Hood ironing station includes board and cover
- Iron supplied
- Hardwired
- Timer
- White carcass
- Timber laminate
- Bulkheads available
- End Panels / Filler Panels to suit
- Interloc Numbering coloured labels or option for printed labels at extra cost Sloping Tops (optional)
- Coloured Internals (optional)