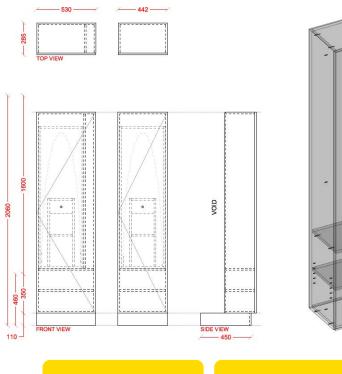

## SINGLE DOOR.

- Full Height Ironing Unit 1800mm high x .442mm wide 1 x rectangular door
- Interloc Plinth 110mm high black (standard)
- Or Custom height plinth (Interloc recommend no lower than 80mm) custom colours also available
- Cavity behind to allow for lead to plugged into GPO
- Interloc advise GPO to be provided by others at a height of 1800mm off the FFL to allow access to GPO once unit is installed.
- Ironing board 950mm extended.
- Robin Hood ironing station includes board and cover
- Iron supplied
- Hardwired
- Timer
- White carcass
- Timber laminate
- Bulkheads available
- End Panels / Filler Panels to suit
- Interloc Numbering coloured labels or option for printed labels at extra cost Sloping Tops (optional)
- Coloured Internals (optional)