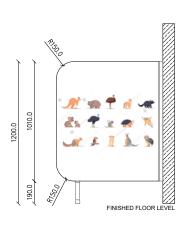

## **CHILDCARE PARTITIONS**

Available for NSW / ACT / Brisbane - Gold Coast and Surrounding Areas

- **▶ 13MM COMPACT LAMINATE**
- ▶ 190MM METLAM LEG AT BASE AS STANDARD. HOWEVER, OTHER SIZES AVAILABLE
- **▶ HIGH DURABILITY IN A CHILDCARE SETTING**
- **▶ ROUNDED EDGES FOR CHILD SAFETY**
- **▶ CUSTOM MADE TO ORDER SIZES TO SUIT**
- ▶ 3D PRINT AVAILABLE. STANDARD DESIGN OR CHOOSE YOUR OWN
- CHANNEL & HARDWARE AVAILABLE IN ANODIZED ALUMINIUM OR BLACK FINISH
- **▶ DIFFERENT SHAPES COMING SOON**