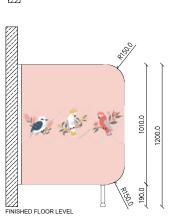

## **CHILDCARE PARTITIONS**

Available for NSW / ACT / Brisbane - Gold Coast and Surrounding Areas

- **▶ 13MM COMPACT LAMINATE**
- ▶ 190MM METLAM LEG AT BASE AS STANDARD. HOWEVER, OTHER SIZES AVAILABLE
- **▶ HIGH DURABILITY IN A CHILDCARE SETTING**
- **▶ ROUNDED EDGES FOR CHILD SAFETY**
- **▶ CUSTOM MADE TO ORDER SIZES TO SUIT**
- ▶ 3D PRINT AVAILABLE. STANDARD DESIGN OR CHOOSE YOUR OWN
- CHANNEL & HARDWARE AVAILABLE IN ANODIZED ALUMINIUM OR BLACK FINISH
- **▶ DIFFERENT SHAPES COMING SOON**