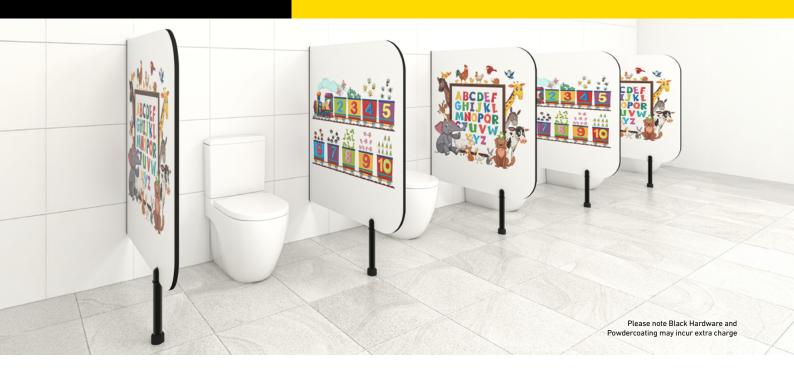

## **CHILDCARE PARTITIONS**

Available for NSW / ACT / Brisbane - Gold Coast and Surrounding Areas

- **▶ 13MM COMPACT LAMINATE**
- ▶ 190MM METLAM LEG AT BASE AS STANDARD. HOWEVER, OTHER SIZES AVAILABLE
- **▶ HIGH DURABILITY IN A CHILDCARE SETTING**
- **▶ ROUNDED EDGES FOR CHILD SAFETY**
- **▶ CUSTOM MADE TO ORDER SIZES TO SUIT**
- ▶ 3D PRINT AVAILABLE. STANDARD DESIGN OR CHOOSE YOUR OWN
- CHANNEL & HARDWARE AVAILABLE IN ANODIZED ALUMINIUM OR BLACK FINISH
- **▶ DIFFERENT SHAPES COMING SOON**