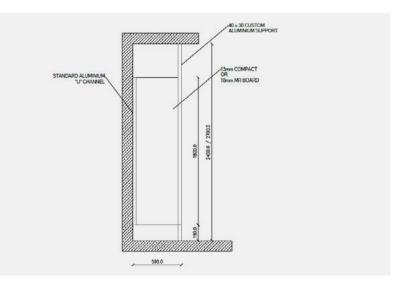

# FLOOR TO CEILING FIXED

The floor to ceiling fixed allows the panel to be extra width and height giving greater privacy.

### **Design Features**

- Aluminium anodised extrusion
- ▶ 304 Stainless Steel fixings
- Vandal resistant
- ▶ 40 x 30 custom aluminium support