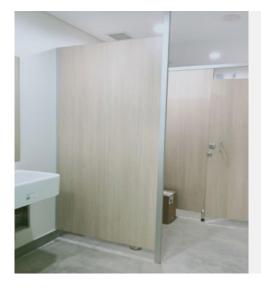

# FLOOR TO CEILING FIXED

The floor to ceiling fixed allows the panel to be extra width and height giving greater privacy.

### **Design Features**

- Aluminium anodised extrusion
- ▶ 304 Stainless Steel fixings
- Vandal resistant
- ▶ 40 x 30 custom aluminium support

#### Benefits

- ▶ Wide range of colours to match your partitioning system
- ▶ Easy to clean
- Floor to ceiling fixing gives extra support on larger panels