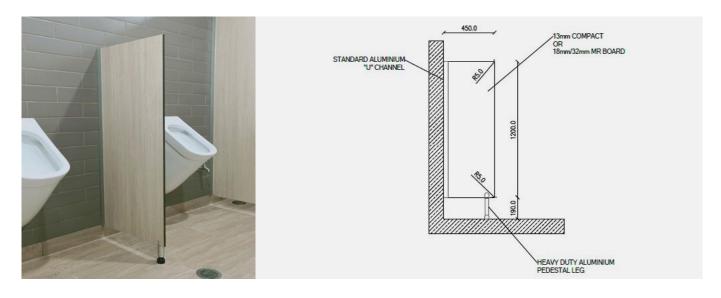

# PEDESTAL MOUNTED

The Pedestal Mounted Is a versatile screening solution providing privacy in any bathroom environment. Inclusive of a heavy-duty aluminium pedestal leg giving extra support.

#### **Design Features**

- Aluminium anodised extrusion
- ▶ 304 Stainless Steel fixings
- Vandal resistant
- Heavy-duty aluminium pedestal leg

#### **Benefits**

- ▶ Wide range of colours to match your partitioning system
- ▶ Easy to clean
- ▶ Pedestal Leg offers extra support