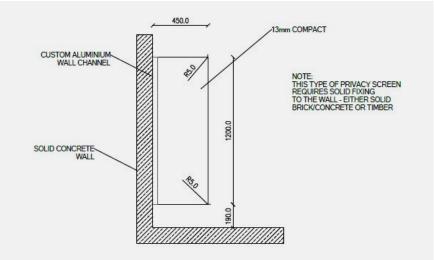

# FREE STANDING

The Free Standing has a customised wall channel that allows the panel to be suspended off the FFL. They are great for between Urinals or to separate a sink from a urinal.

## **Design Features**

- Aluminium anodised extrusion
- ▶ 304 Stainless Steel fixings
- Suitable for general privacy
- Vandal resistant

#### Benefits

- ▶ Wide range of colours to match your partitioning system
- ▶ Easy to clean