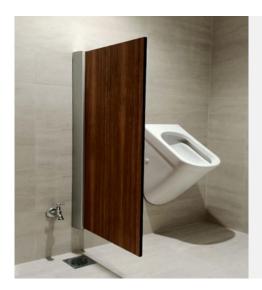

# FREE STANDING

The Free Standing has a customised wall channel that allows the panel to be suspended off the FFL. They are great for between Urinals or to separate a sink from a urinal.

## **Design Features**

- Aluminium anodised extrusion
- ▶ 304 Stainless Steel fixings
- Suitable for general privacy
- Vandal resistant

#### Benefits

- ▶ Wide range of colours to match your partitioning system
- ▶ Easy to clean